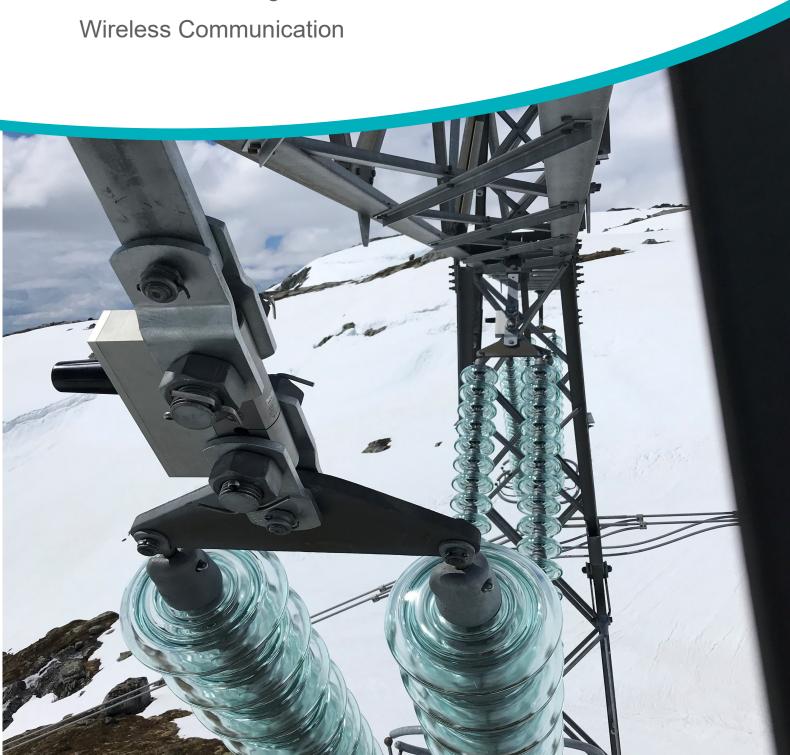

## LoadTroll

The LoadTroll is a contained load measurement device used to remotely measure tension in a line. The system consists of tension recorders, an internal datalogger, wireless transmitters and long-life battery supply. It can be used for load monitoring on power lines, bridges and other structures sensitive to high loads. The Loadtroll is easy to install and has battery life of ten years. The communication system provides data to a server in near real-time to provide the client with critical data on demand.